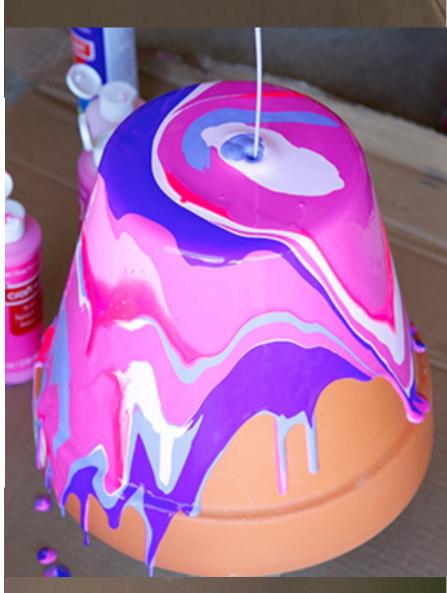

## www.navymwrmidsouth.com | www.facebook.com/navymwrmidsouth

This unique craft class includes all supplies and instruction for guests to create two 8" terra cotta flower pots with their favorite colors by dripping/drizzling paint onto the pot for a tie dye splatter look. Class will be conducted in a fun, creative and interactive setting. Guests are inspired to let go and get creative! Instructor: local artist Debra Howze, owner of Creative Designs.